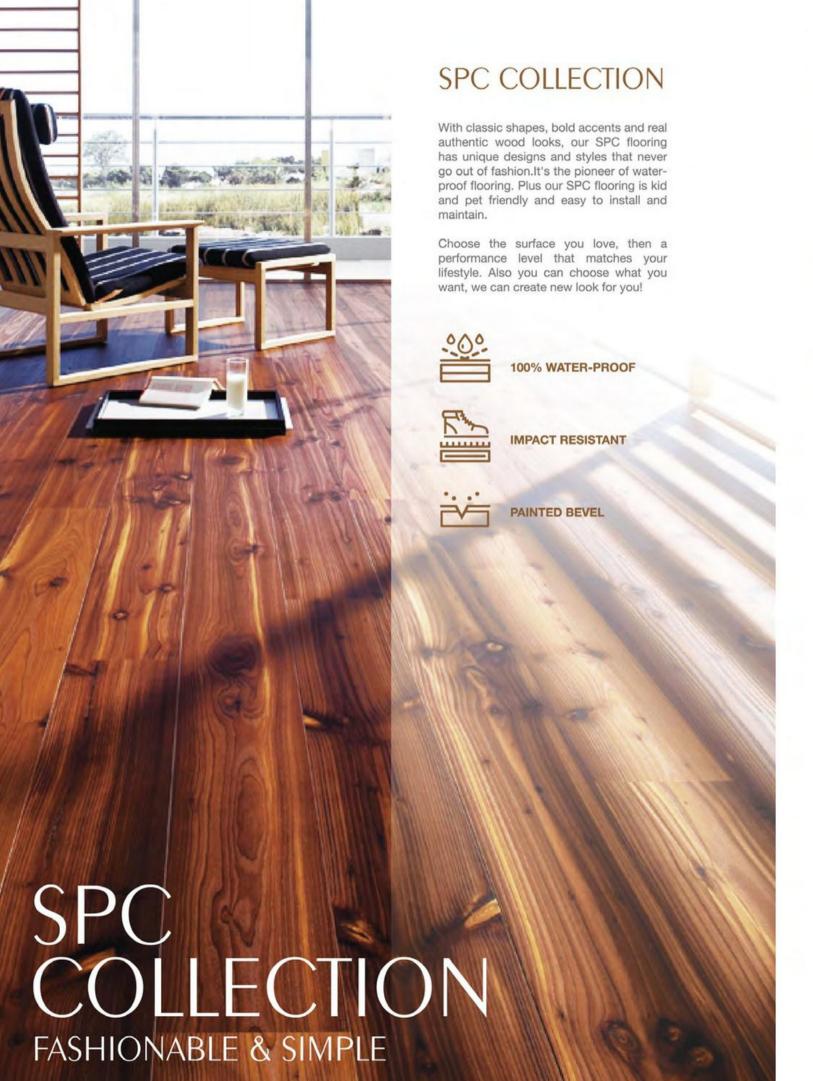

## SPC COLLECTION

Combined the natural surface look with SPC core, now you can have the durabilty and beauty of wood and bamboo flooring that's water-resistant.

It's our new innovative on wood/bambo engineered flooring. You can have real hardwood/bamboo floors in any room of your home!