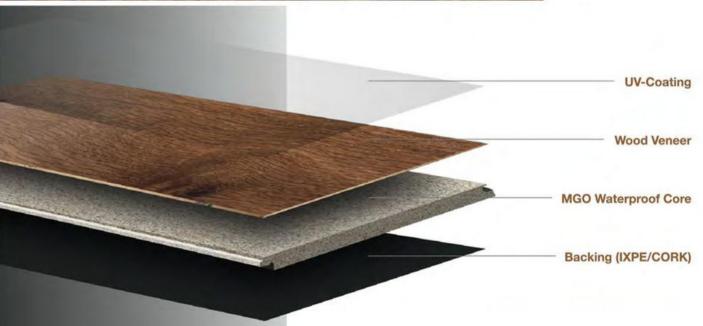

## SPC FLOORING STRUCTURE

### **UV** Coating extra-dur.

Adds maximum resistance to
UV from the sun, the color keeps
stable without tarnish. This superior
layer avoids the deterioration due to
scratches, stains or clefts.

### High resistance PU protective layer.

Composed by ceramic micropearls avoids the wear and guarantees an extreme durability and acts as an extra protector layer..

### **PVC** decorative layer.

The superior layer of vinyl is the designed element to give style to this technic pavement.

#### SPC Board.

The SPC board is characterised for being dense, 100% waterproof with the guarantee of resistance against expansion and shrinkage.

### **EVA** backing.

Adaptable to small imperfections of the subfloor providing damping.