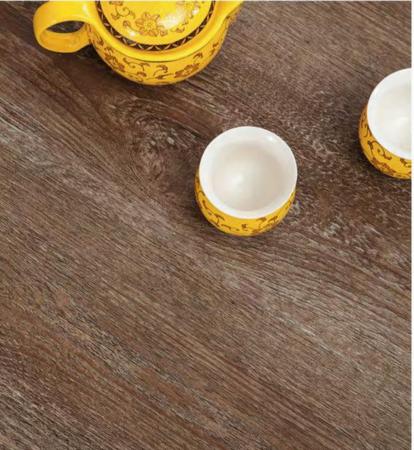

## SPC COLLECTION

Combined the natural surface look with SPC core, now you can have the durabilty and beauty of wood and bamboo flooring that's water-resistant.

It's our new innovative on wood/bambo engineered flooring. You can have real hardwood/bamboo floors in any room of your home!

### **MAPLE**

FAWN

BLUE GREY

NATURAL

POLLEN

New structure combined genuine wood veneer and MGO core, it can be used where other wood can't.