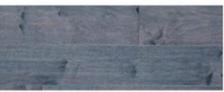

### **MAPLE**

FAWN

BLUE GREY

NATURAL

POLLEN

New structure combined genuine wood veneer and MGO core, it can be used where other wood can't.