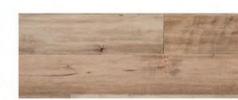

### **MAPLE**

FAWN

BLUE GREY

NATURAL

POLLEN

New structure combined genuine wood veneer and MGO core, it can be used where other wood can't.