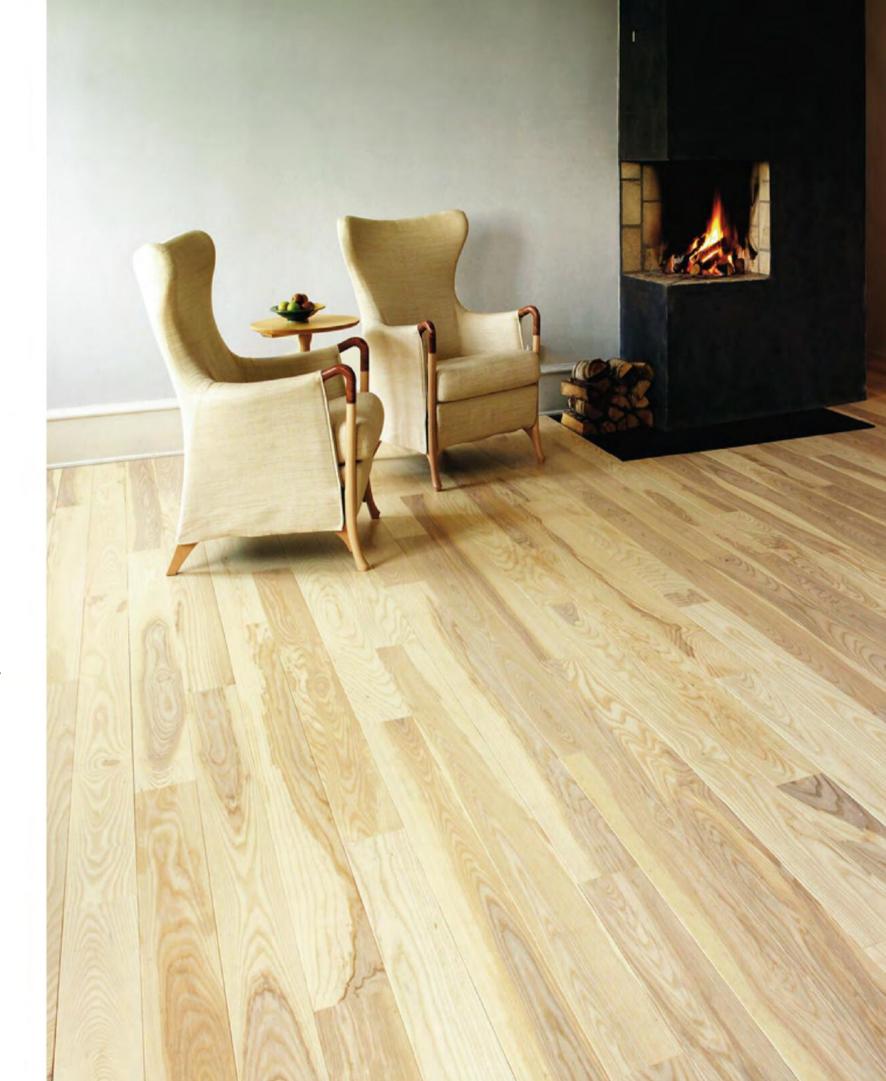

## NATURAL COLLECTION

Natural collection was made by all natural richness bamboo. Play with color, shape and functionality. Mix and match materials and patterns. The floors add warmth and radiance to a personal style where rules are meant to be broken. Let the color of the bamboo floor enhance the mood of your room.