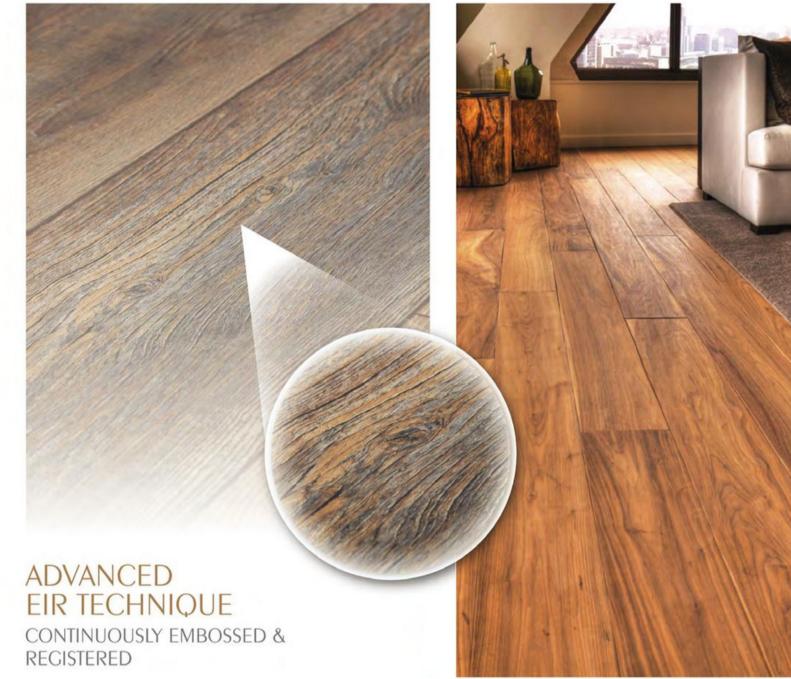

## SPC COLLECTION

Combined the natural surface look with SPC core, now you can have the durabilty and beauty of wood and bamboo flooring that's water-resistant.

It's our new innovative on wood/bambo engineered flooring. You can have real hardwood/bamboo floors in any room of your home!