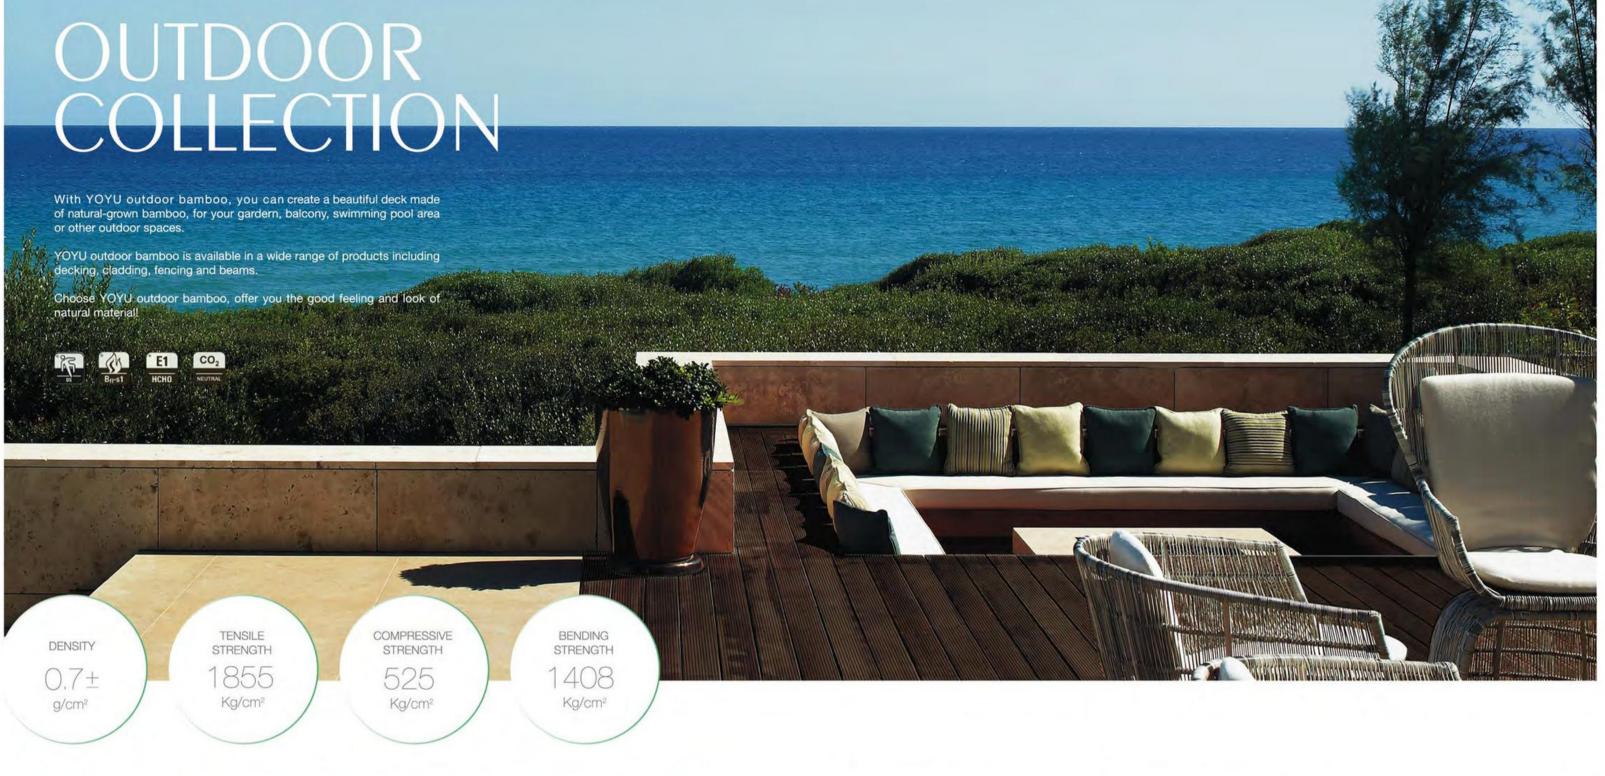

### COLLECTIONS

SPC COLLECTION

SPC COLLECTION / WOOD SERIES

SPC COLLECTION / STONE SERIES

SPC COLLECTION / CARPET SERIES

WATER-RESISTANT ENGINEERED / STONE CORE

NATURAL COLLECTION

**OUTDOOR COLLECTION** 

YYBR-FL

YYOT-GR

**SPECIFICATION** 

Model NO. Outdoor WOCA Oil YYOT-GR 1860x139x20/18 YYOT-BW 1860x139x20/18 Construction Strand Woven Bamboo Technology YYOT-SW YYOT-WB 1860×103×12/18 1860x139x20/18 Carbonized Treated Deep Carbonization with hot compress YYOT-FL 1860x139x20/18

#### **SPECIFICATION**

| Model NO. | Dimension(mm)  | Model NO. | Dimension(mm)  |
|-----------|----------------|-----------|----------------|
| YYHP-GR   | 1880×139×20/18 | YYHP-BW   | 1860×139×20/18 |
| YYHP-SW   | 1860×139×20/18 | YYHP-WB   | 1860×103×12/18 |
| YYHP-FL   | 1860×139×20/18 |           |                |