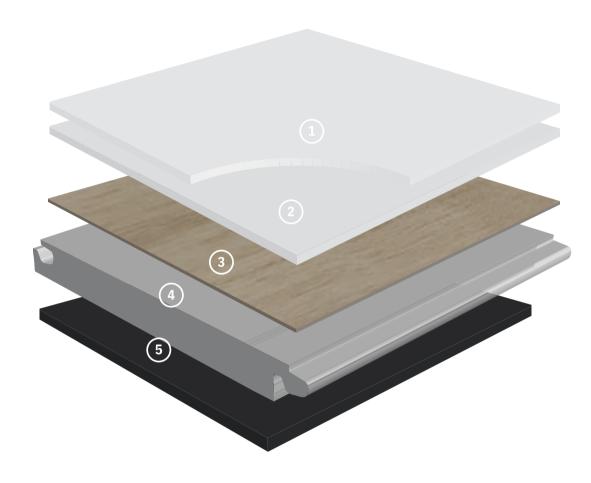

## SPC FLOORING STRUCTURE

### **UV** Coating extra-dur.

Adds maximum resistance to
UV from the sun, the color keeps
stable without tarnish. This superior
layer avoids the deterioration due to
scratches, stains or clefts.

### High resistance PU protective layer.

Composed by ceramic micropearls avoids the wear and guarantees an extreme durability and acts as an extra protector layer..

### **PVC** decorative layer.

The superior layer of vinyl is the designed element to give style to this technic pavement.

#### SPC Board.

The SPC board is characterised for being dense, 100% waterproof with the guarantee of resistance against expansion and shrinkage.

### **EVA** backing.

Adaptable to small imperfections of the subfloor providing damping.