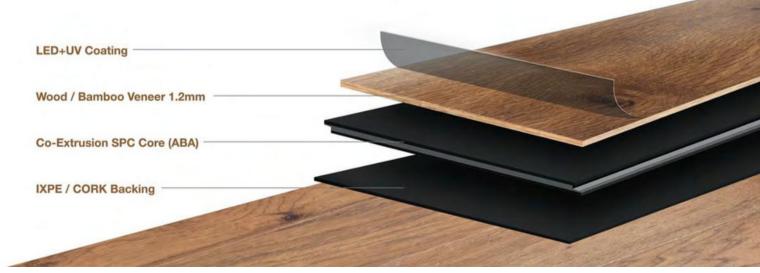

## SPC FLOORING STRUCTURE

### **UV** Coating extra-dur.

Adds maximum resistance to
UV from the sun, the color keeps
stable without tarnish. This superior
layer avoids the deterioration due to
scratches, stains or clefts.

### High resistance PU protective layer.

Composed by ceramic micropearls avoids the wear and guarantees an extreme durability and acts as an extra protector layer..

### **PVC** decorative layer.

The superior layer of vinyl is the designed element to give style to this technic pavement.

#### SPC Board.

The SPC board is characterised for being dense, 100% waterproof with the guarantee of resistance against expansion and shrinkage.

### **EVA** backing.

Adaptable to small imperfections of the subfloor providing damping.