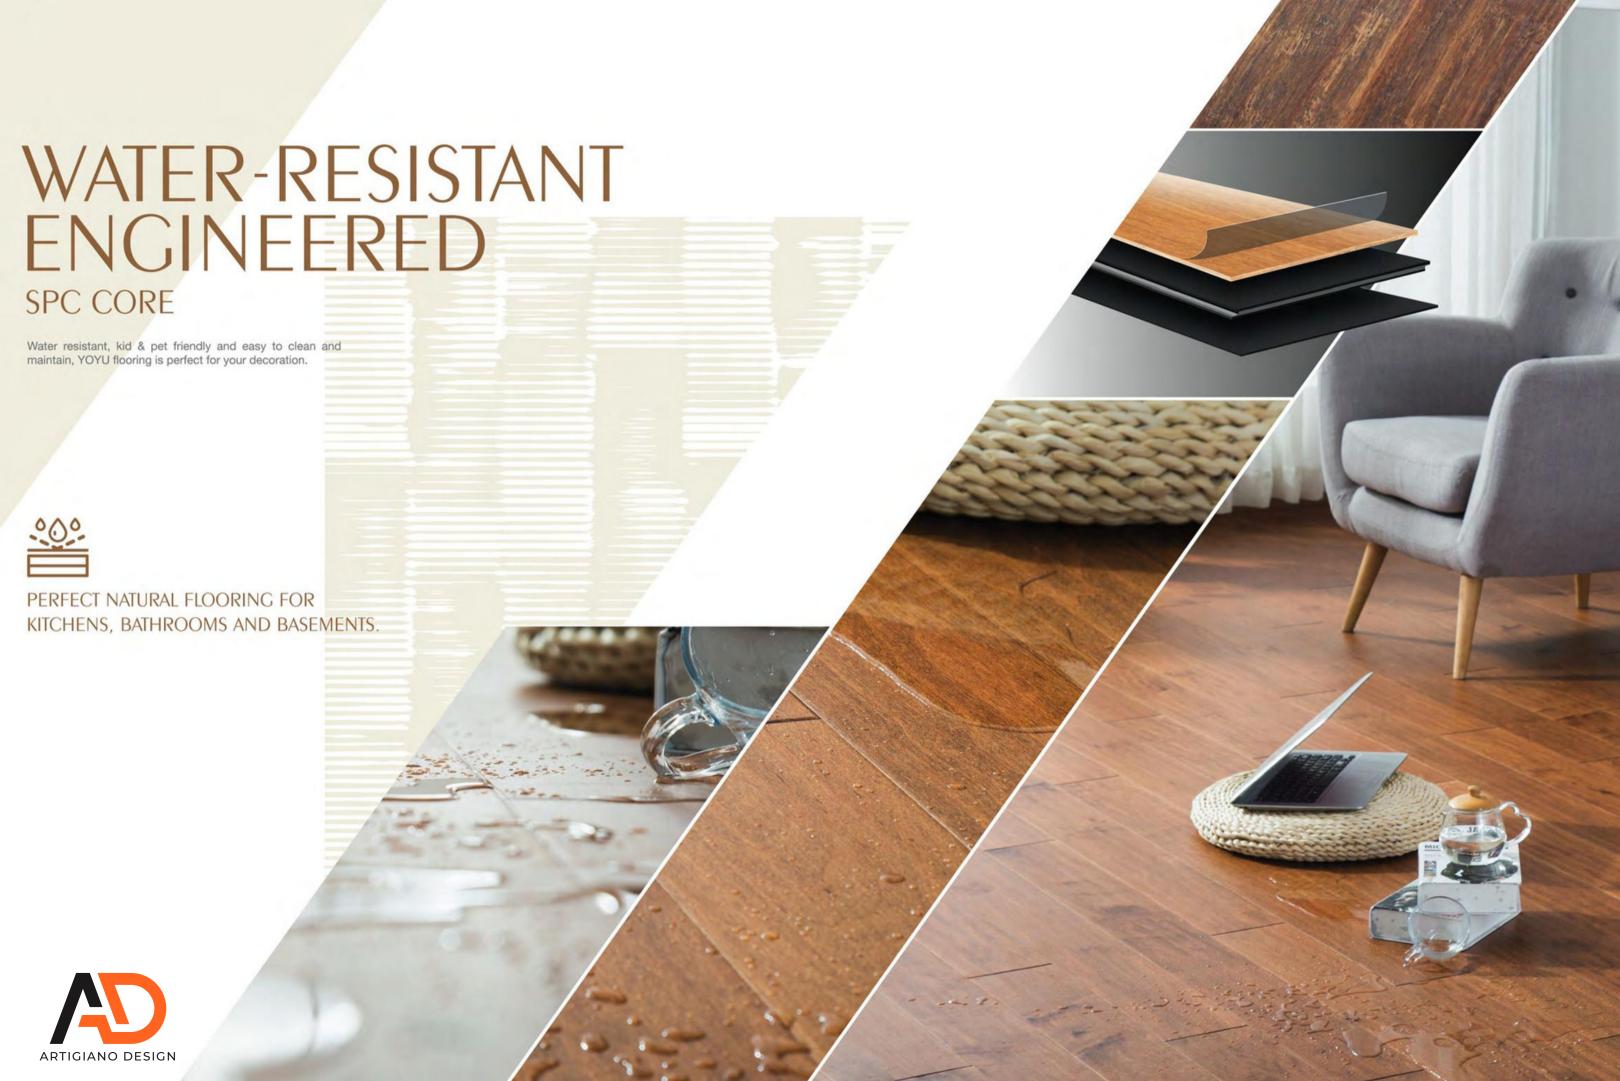

### COLLECTIONS

SPC COLLECTION

SPC COLLECTION / WOOD SERIES

SPC COLLECTION / STONE SERIES

SPC COLLECTION / CARPET SERIES

WATER-RESISTANT ENGINEERED / STONE CORE

NATURAL COLLECTION

**OUTDOOR COLLECTION** 

## SPC COLLECTION

Combined the natural surface look with SPC core, now you can have the durabilty and beauty of wood and bamboo flooring that's water-resistant.

It's our new innovative on wood/bambo engineered flooring. You can have real hardwood/bamboo floors in any room of your home!