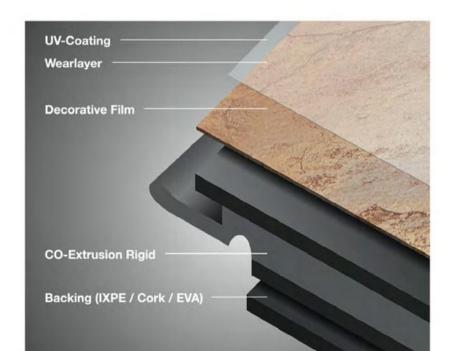

## SPC FLOORING STRUCTURE

### **UV** Coating extra-dur.

Adds maximum resistance to
UV from the sun, the color keeps
stable without tarnish. This superior
layer avoids the deterioration due to
scratches, stains or clefts.

### High resistance PU protective layer.

Composed by ceramic micropearls avoids the wear and guarantees an extreme durability and acts as an extra protector layer..

### **PVC** decorative layer.

The superior layer of vinyl is the designed element to give style to this technic pavement.

#### SPC Board.

The SPC board is characterised for being dense, 100% waterproof with the guarantee of resistance against expansion and shrinkage.

### **EVA** backing.

Adaptable to small imperfections of the subfloor providing damping.